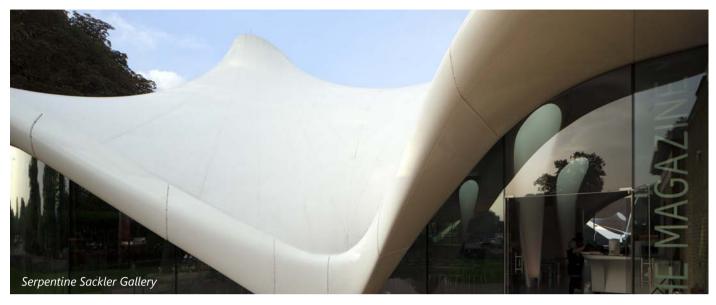

## **Technical Details**



Long gone are the days when fabric structures were only used in large unheated spaces. Architen Thermal is a high performance system capable of meeting the strict thermal values of an insulated conventional roof, while retaining the virtues of sculptural form and clear span spaces.

The technology behind Architen Thermal is the use of multi-layers, 'sandwiched' together forming the external envelope for virtually any building. The layers include: an outer membrane identical to a normal tensile roof; an insulated multi-foil membrane suspended beneath the outer layer; and a lightweight inner lining giving the underside of the system a smooth elegant appearance.

By overcoming the thermal limitations usually associated with fabric, Architen Thermal becomes viable