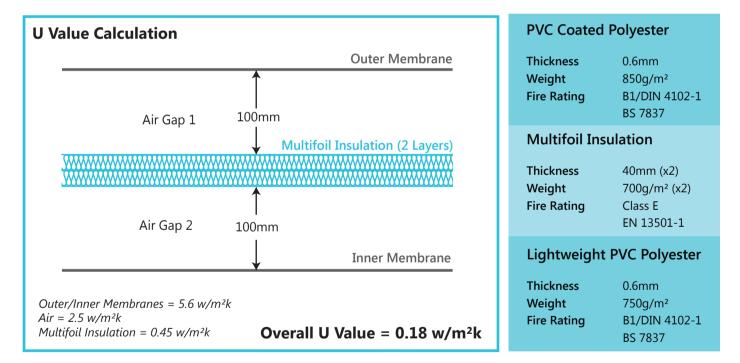

The technology behind Architen Thermal is the use of multi-layers, 'sandwiched' together forming the external envelope for virtually any building. The layers include: an outer membrane identical to a normal tensile roof; an insulated multi-foil membrane suspended beneath the outer layer; and a lightweight inner lining giving the underside of the system a smooth elegant appearance.