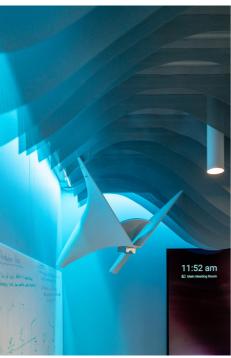

# **Designed for Illumination**

Architen Ripple is designed to work beautifully with lighting, whether a colour wash around the perimeter or illumination of individual fins, the light reflecting properties of the materials we offer help to create a beautiful soft glow which can be adapted to use.