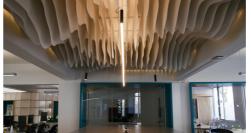

## The System at a Glance

Architen Ripple is a unique modular ceiling system, largely fabricated off-site using minimal components.

Lengths of slender extruded aluminium sections fix directly into any ceiling system. Fabric fins, cut and prepared in our specialist membrane factory, are slid into the aluminium sections to create the final product.

The layout of the aluminium sections can be adapted to accommodate existing lighting, smoke alarms and services.

Depending on the choice of fabric, design of the fin profiles and the layout of the aluminium sections, a wide range of functional and architecturally beautiful options are possible.