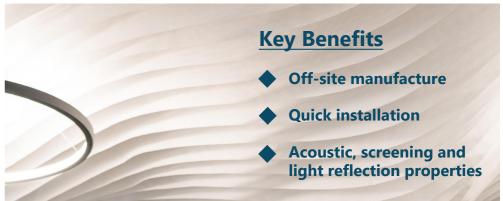

#### **Minimum Disruption, Maximum Impact**

Fabricated entirely off-site, Architen Ripple is a kit of parts tailored to your space. It can be installed with hand tools and non-specialist labour meaning installation is quick and straightforward. No ongoing maintenance requirements and easy replacement of individual components also makes it a low cost option across its lifespan.

## The System at a Glance

Architen Ripple is a unique modular ceiling system, largely fabricated off-site using minimal components.

Lengths of slender extruded aluminium sections fix directly into any ceiling system. Fabric fins, cut and prepared in our specialist membrane factory, are slid into the aluminium sections to create the final product.

The layout of the aluminium sections can be adapted to accommodate existing lighting, smoke alarms and services.

Depending on the choice of fabric, design of the fin profiles and the layout of the aluminium sections, a wide range of functional and architecturally beautiful options are possible.