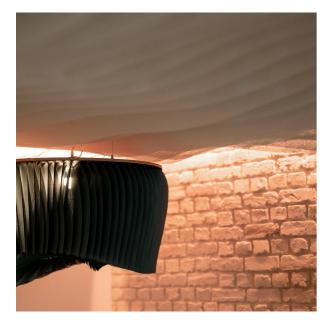

# **Designed for Illumination**

Architen Ripple is designed to work beautifully with lighting, whether a colour wash around the perimeter or illumination of individual fins, the light reflecting properties of the materials we offer help to create a beautiful soft glow which can be adapted to use.