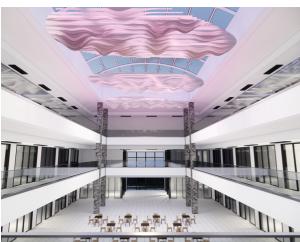

# **Unique Design**

Every Architen Ripple ceiling is different, with each footprint and wave profile designed to fit your space, performance requirements and/or brand.

Layout, sizing and colour of the fabric fins can be used to create a logo, shape or image so be playful with your designs!

These suspended features using the Architen Ripple system, form the shape of Caribbean islands in plan, a reflection of the client's pride in the site location.