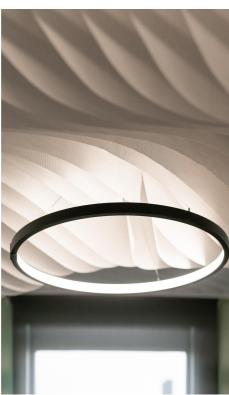

# **Designed for Illumination**

Architen Ripple is designed to work beautifully with lighting, whether a colour wash around the perimeter or illumination of individual fins, the light reflecting properties of the materials we offer help to create a beautiful soft glow which can be adapted to use.