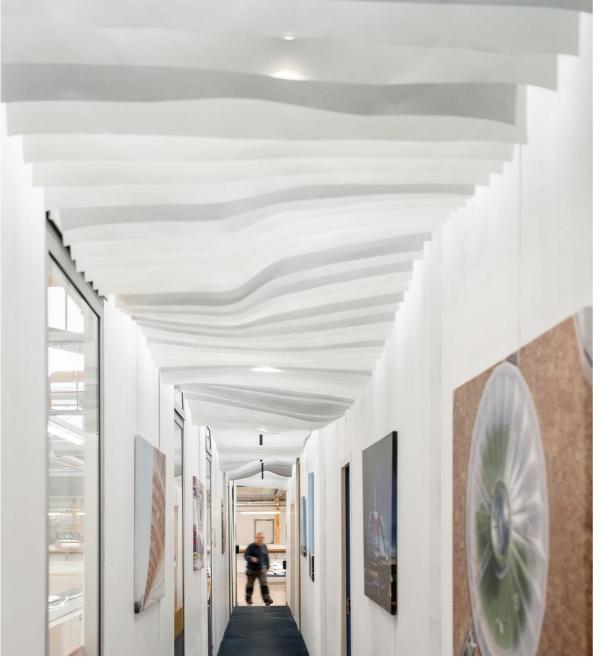

#### **Unique Product**

Each Ripple Ceiling is uniquely designed to complement its surroundings, ensuring a tailored look that enhances both the visual appeal and the usability of the space. No fabric fin is the same and the variety of forms we can create means that your Ripple ceiling is as unique as your fingerprint.

# **Unique Design**

Every Architen Ripple ceiling is different, with each footprint and wave profile designed to fit your space, performance requirements and/or brand.

Layout, sizing and colour of the fabric fins can be used to create a logo, shape or image so be playful with your designs!

## The System at a Glance

Architen Ripple is a unique modular ceiling system, largely fabricated off-site using minimal components.

Lengths of slender extruded aluminium sections fix directly into any ceiling system. Fabric fins, cut and prepared in our specialist membrane factory, are slid into the aluminium sections to create the final product.