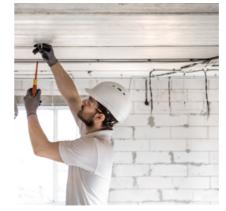

#### **Minimum Disruption, Maximum Impact**

Fabricated entirely off-site, Architen Ripple is a kit of parts tailored to your space. It can be installed with hand tools and non-specialist labour meaning installation is quick and straightforward. No ongoing maintenance requirements and easy replacement of individual components also makes it a low cost option across its lifespan.

### **Maintenance Friendly**

The Architen Ripple ceiling system is designed to fit around your existing services, concealing them from view but still allowing easy access for maintenance and operation. If required, fabric panels can be simply removed to create wider access to the ceiling above, then reinstated with no need for specialist labour.