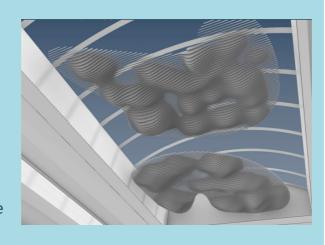

These suspended features using the Architen Ripple system, form the shape of Caribbean islands in plan, a reflection of the client's pride in the site location.