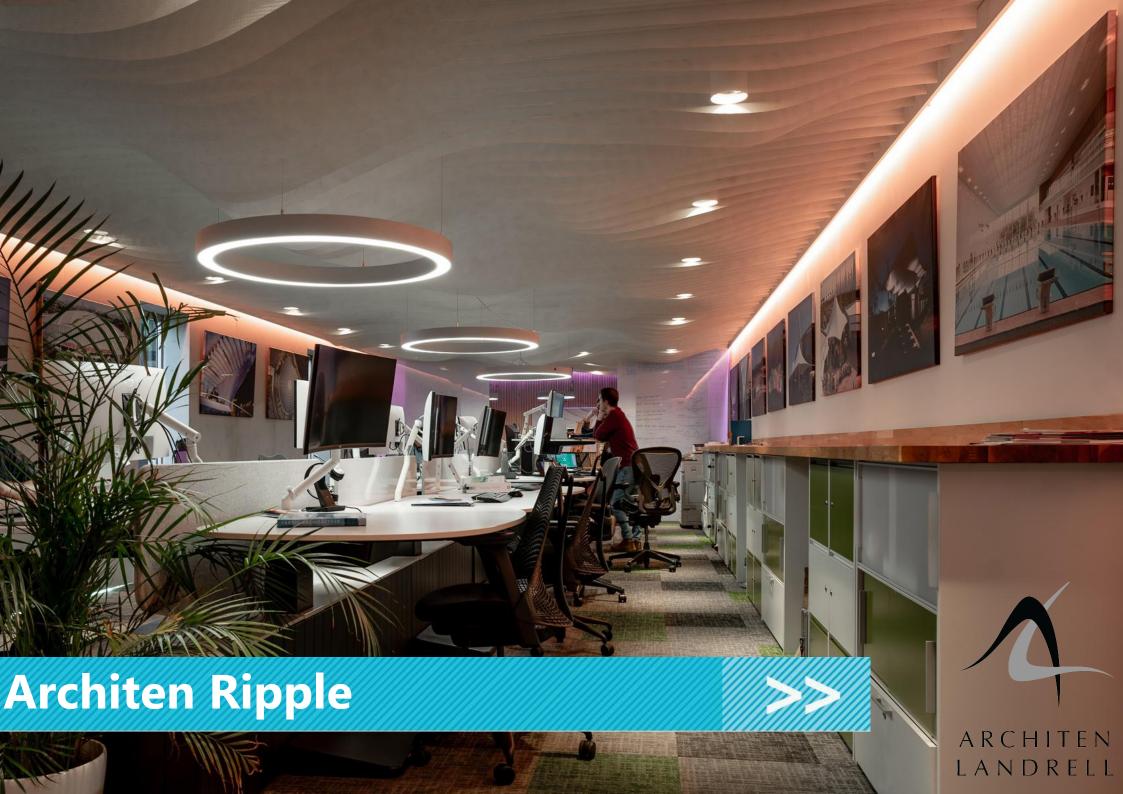

### **Architen Ripple**

**Architen Ripple** is a simple yet transformative retrofit ceiling solution that enhances any space with minimal disruption and maximum impact.

Designed for both aesthetic impact and functionality, it offers practical benefits such as improved acoustics, integrated lighting, and effective screening, making it a versatile choice for a wide range of environments.

# **Designed for Illumination**

Architen Ripple is designed to work beautifully with lighting, whether a colour wash around the perimeter or illumination of individual fins, the light reflecting properties of the materials we offer help to create a beautiful soft glow which can be adapted to use.

#### **Acoustic Benefits**

A wide range of material options are available for the Architen Ripple system, including interior architectural mesh membranes which bring a good level of acoustic performance. This makes Architen Ripple ideal for meeting spaces, open plan offices, large concourse areas or any space which needs a softer touch.