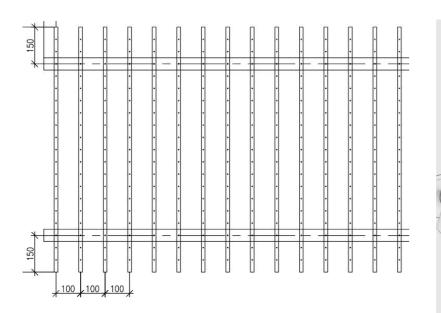

## The System at a Glance

Architen Ripple is a unique modular ceiling system, largely fabricated off-site using minimal components.

Lengths of slender extruded aluminium sections fix directly into any ceiling system. Fabric fins, cut and prepared in our specialist membrane factory, are slid into the aluminium sections to create the final product.

The layout of the aluminium sections can be adapted to accommodate existing lighting, smoke alarms and services.

Depending on the choice of fabric, design of the fin profiles and the layout of the aluminium sections, a wide range of functional and architecturally beautiful options are possible.