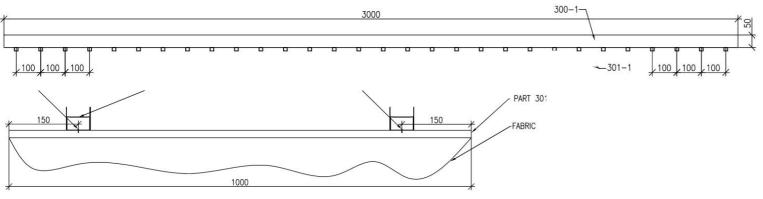

## The System at a Glance

Architen Ripple is a unique modular ceiling system, largely fabricated off-site using minimal components.

Lengths of slender extruded aluminium sections fix directly into any ceiling system. Fabric fins, cut and prepared in our specialist membrane factory, are slid into the aluminium sections to create the final product.

The layout of the aluminium sections can be adapted to accommodate existing lighting, smoke alarms and services.

Depending on the choice of fabric, design of the fin profiles and the layout of the aluminium sections, a wide range of functional and architecturally beautiful options are possible.