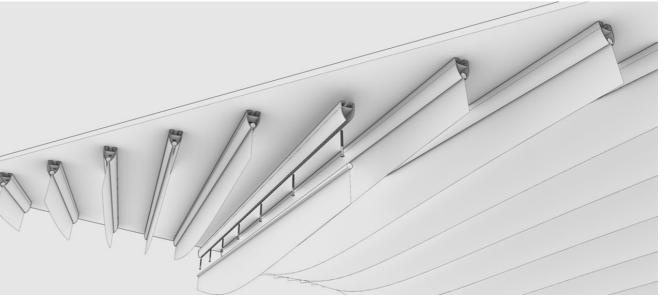

## The System at a Glance

Architen Ripple is a unique modular ceiling system, largely fabricated off-site using minimal components.

Lengths of slender extruded aluminium sections fix directly into any ceiling system. Fabric fins, cut and prepared in our specialist membrane factory, are slid into the aluminium sections to create the final product.

The layout of the aluminium sections can be adapted to accommodate existing lighting, smoke alarms and services.

Depending on the choice of fabric, design of the fin profiles and the layout of the aluminium sections, a wide range of functional and architecturally beautiful options are possible.