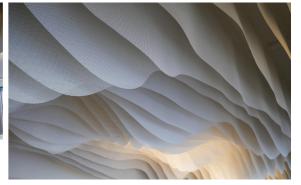

### **Architen Ripple**

**Architen Ripple** is a simple yet transformative retrofit ceiling solution that enhances any space with minimal disruption and maximum impact.

Designed for both aesthetic impact and functionality, it offers practical benefits such as improved acoustics, integrated lighting, and effective screening, making it a versatile choice for a wide range of environments.

#### **Unique Product**

Each Ripple Ceiling is uniquely designed to complement its surroundings, ensuring a tailored look that enhances both the visual appeal and the usability of the space. No fabric fin is the same and the variety of forms we can create means that your Ripple ceiling is as unique as your fingerprint.

# **Designed for Illumination**

Architen Ripple is designed to work beautifully with lighting, whether a colour wash around the perimeter or illumination of individual fins, the light reflecting properties of the materials we offer help to create a beautiful soft glow which can be adapted to use.